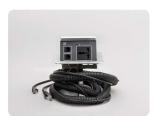

### **Product Features**

- When open, the panel of the interconnect box will be automatically propped up at 45°;
- Durable pneumatic movement and mechanical latching mechanism;
- •RJ-45 interface should be used in network, data, phone connector (CAT.5/CAT.6);
- •Bottom: 1.7m cable (U-type support) or 26cm cable (with box)
- Top surface available in brushed black or silver finishes, custom finishes is accepted;
- With compact structure, fits for office and small conference room.