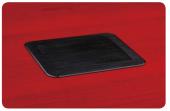

#### Introduction

JS-1 Series Interconnect box integrates the box body and various interfaces to provide an orderly, simple and compact conference connection solution. It uses pneumatic movement and mechanical latching mechanism to conceal the interfaces, such as for the power supply, network, phone, video, audio, PC video, switchboard, USB and so on, for the users to power the device and connect the signals. Open, press the top panel slightly, the panel of the Interconnect box will automatically prop up at 45° and various interfaces are shown up before the users. Close, press the top panel slightly, the Interconnect box will automatically retract to level with the table surface after retracted.

### **Product Features**

- When open, the panel of the interconnect box will be automatically propped up at 45°;
- Durable pneumatic movement and mechanical latching mechanism;
- •RJ-45 interface should be used in network, data, phone connector (CAT.5/CAT.6);
- •Bottom: 1.7m cable (U-type support) or 26cm cable (with box)
- Top surface available in brushed black or silver finishes, custom finishes is accepted;
- With compact structure, fits for office and small conference room.