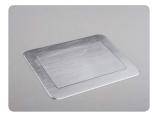

## Main Specifications

Mode1

Table Thickness Maximal 60mm, 125mm (to be connected to extended part)

Temp. range  $0 \sim 50^{\circ}$ C (Non-condensing)

About 1.3kg~1.5kg Weight

Panel: 131mm\*131mm R=16mm Dimensions

Cutout Dimension: 122mm\*122mm R=12mm

Package: 200mm\*170mm\*200mm

Overall Dimension( mm)

Cutout Dimension( mm)