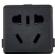

# JS-110

- Universal AC Outlet (Can be replaced by US,UK,FR,2-Pin Europe, AU, SA power outlet.)
- Network (RJ45(CAT.5/CAT.6)/ RJ11)