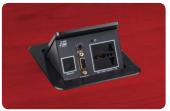

# JS-110

- Universal AC Outlet (Can be replaced by US,UK,FR,2-Pin Europe, AU, SA power outlet.)
- Network (RJ45(CAT.5/CAT.6)/ RJ11)