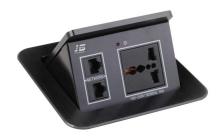

# JS-110

- Universal AC Outlet (Can be replaced by US,UK,FR,2-Pin Europe, AU, SA power outlet.)
- Network (RJ45(CAT.5/CAT.6)/ RJ11)