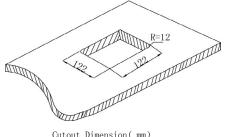

Cutout Dimension: 122mm\*122mm R=12mm

Package: 200mm\*170mm\*200mm

Overall Dimension( mm)

Cutout Dimension( mm)