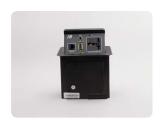

# JS-110

- Universal AC Outlet (Can be replaced by US,UK,FR,2-Pin Europe, AU, SA power outlet.)
- Network (RJ45(CAT.5/CAT.6)/ RJ11)

# JS-111

Universal AC Outlet \*1(Can be replaced by US,UK,FR,2-Pin Europe,

AU, SA power outlet.)

VGA 15-Pin HD \*1 3.5mm Audio

Network \*1(RJ45(CAT.5/CAT.6)/ RJ11)

Open

Black Panel

U-type Support