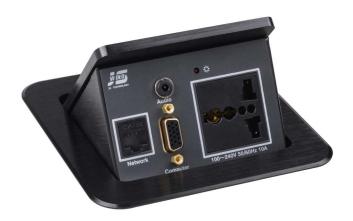

# JS-111

Universal AC Outlet \*1(Can be replaced by US,UK,FR,2-Pin Europe,

AU, SA power outlet.)

VGA 15-Pin HD \*1 3.5mm Audio

Network \*1(RJ45(CAT.5/CAT.6)/ RJ11)

Open

Black Panel

U-type Support