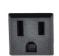

# JS-110

- Universal AC Outlet (Can be replaced by US,UK,FR,2-Pin Europe, AU, SA power outlet.)
- Network (RJ45(CAT.5/CAT.6)/ RJ11)