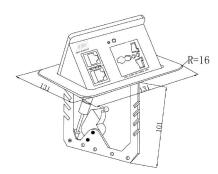

## Main Specifications

Mode1

Table Thickness Maximal 60mm, 125mm (to be connected to extended part)

Temp. range  $0 \sim 50^{\circ}$ C (Non-condensing)

About 1.3kg~1.5kg Weight

Panel: 131mm\*131mm R=16mm Dimensions