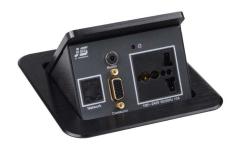

# JS-111

Universal AC Outlet \*1(Can be replaced by US,UK,FR,2-Pin Europe,

AU, SA power outlet.)

VGA 15-Pin HD \*1 3.5mm Audio

Network \*1(RJ45(CAT.5/CAT.6)/ RJ11)

Open

Black Panel

U-type Support