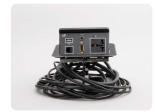

# JS-220

Universal AC Outlet

Computer Video Stereo Audio Network

- \*1 (Can be replaced by US,UK,FR,2-Pin Europe AU, SA power outlet.)
- \*1 VGA 15-Pin HD
- \*1 3.5mm audio
- \*2 (RJ45 (CAT.5/CAT.6)/ RJ11)

# JS-220H

Universal AC Outlet

Computer Video Stereo Audio Network HDMI

- \*1(Can be replaced by US,UK,FR,2-Pin Europe AU, SA power outlet.)
- \*1 VGA 15-Pin HD
- \*1 3.5mm audio
- \*2(RJ45 (CAT.5/CAT.6)/ RJ11)
- \*1 Version 1.4