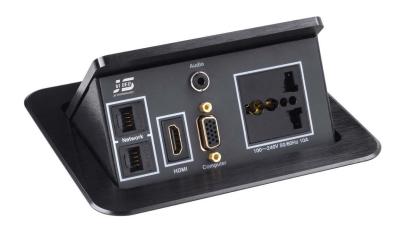

# JS-220H

Universal AC Outlet

Computer Video Stereo Audio Network HDMI

- \*1(Can be replaced by US,UK,FR,2-Pin Europe AU, SA power outlet.)
- \*1 VGA 15-Pin HD
- \*1 3.5mm audio
- \*2(RJ45 (CAT.5/CAT.6)/ RJ11)
- \*1 Version 1.4