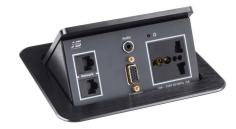

# JS-220

Universal AC Outlet

Computer Video Stereo Audio Network

- \*1 (Can be replaced by US,UK,FR,2-Pin Europe AU, SA power outlet.)
- \*1 VGA 15-Pin HD
- \*1 3.5mm audio
- \*2 (RJ45 (CAT.5/CAT.6)/ RJ11)