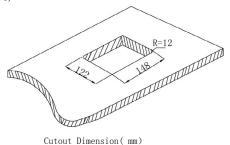

Cutout Dimension: 148mm\*122mm R=12mm

Package: 200mm\*170mm\*200mm

Overall Dimension( mm)

Cutout Dimension( mm)

Open

Black Panel

U-type Support

Closed