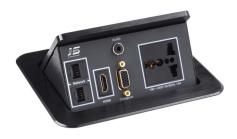

# JS-220H

Universal AC Outlet

Computer Video Stereo Audio Network HDMI

- \*1(Can be replaced by US,UK,FR,2-Pin Europe AU, SA power outlet.)
- \*1 VGA 15-Pin HD
- \*1 3.5mm audio
- \*2(RJ45 (CAT.5/CAT.6)/ RJ11)
- \*1 Version 1.4