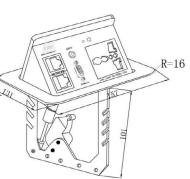

# **Main Specifications**

JS-2 Mode1

Table Thickness Maximal 60mm, 125mm(to be connected to extended part)

Temp. range  $0 \sim 50^{\circ}$ C (Non-condensing)

Weight About 1.3kg~1.5kg

Dimensions Panel: 157mm\*131mm R=16mm

Cutout Dimension: 148mm\*122mm R=12mm

Package: 200mm\*170mm\*200mm

Overall Dimension( mm)

Cutout Dimension( mm)

Open

Black Panel

U-type Support

Closed