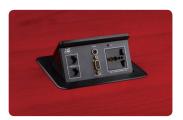

# JS-220

Universal AC Outlet

Computer Video Stereo Audio Network

- \*1 (Can be replaced by US,UK,FR,2-Pin Europe AU, SA power outlet.)
- \*1 VGA 15-Pin HD
- \*1 3.5mm audio
- \*2 (RJ45 (CAT.5/CAT.6)/ RJ11)