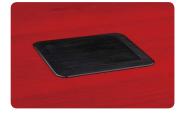

#### Introduction

JS-2 Series Interconnect box integrates the box body and various interfaces to provide an orderly, simple and compact conference connection solution. It uses pneumatic movement and mechanical latching mechanism to conceal the interfaces, such as for the power supply, network, phone, video, audio, PC video, switchboard, USB and so on, for the users to power the device and connect the signals. Open, press the top panel slightly, the panel of the Interconnect box will automatically prop up at 45° and various interfaces are shown up before the users. Close, press the top panel slightly, the Interconnect box will automatically retract to level with the table surface after retracted.

### **Product Features**

- When open, the panel of the interconnect box will be automatically propped up at 45°;
- Durable pneumatic movement and mechanical latching mechanism;
- RJ-45 interface should be used in network, data, phone connector (CAT.5/CAT.6);
- Bottom: 1.7m cable (U-type support) or 26cm cable (with box)
- Top surface available in brushed black or silver finishes, custom finishes is accepted;
- Various combination of interface, fit for big and medium size conference room, executive desks. CCC Certificate Number: 2013010201596383