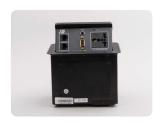

#### Introduction

JS-2 Series Interconnect box integrates the box body and various interfaces to provide an orderly, simple and compact conference connection solution. It uses pneumatic movement and mechanical latching mechanism to conceal the interfaces, such as for the power supply, network, phone, video, audio, PC video, switchboard, USB and so on, for the users to power the device and connect the signals. Open, press the top panel slightly, the panel of the Interconnect box will automatically prop up at 45° and various interfaces are shown up before the users. Close, press the top panel slightly, the Interconnect box will automatically retract to level with the table surface after retracted.

# JS-220

Universal AC Outlet

Computer Video Stereo Audio Network

- \*1 (Can be replaced by US,UK,FR,2-Pin Europe AU, SA power outlet.)
- \*1 VGA 15-Pin HD
- \*1 3.5mm audio
- \*2 (RJ45 (CAT.5/CAT.6)/ RJ11)

# JS-220H

Universal AC Outlet

Computer Video Stereo Audio Network HDMI

- \*1(Can be replaced by US,UK,FR,2-Pin Europe AU, SA power outlet.)
- \*1 VGA 15-Pin HD
- \*1 3.5mm audio
- \*2(RJ45 (CAT.5/CAT.6)/ RJ11)
- \*1 Version 1.4